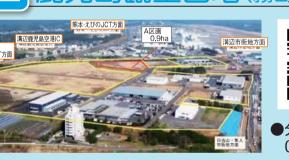

# **尼児島臨空団地**(霧島市)

●分譲面積(区画数)

0.9ha (1区画) ●分譲単価 28,168円/㎡

●分譲面積(区画数) 3.3ha (1区画)

●分譲単価 13,200円/㎡