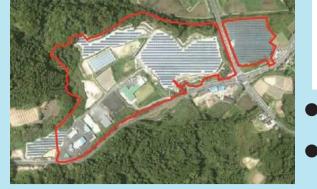

# **尼児島臨空団地**(霧島市)

●分譲面積(区画数)

0.9ha (1区画) ●分譲単価 28,168円/㎡

●分譲面積(区画数) 3.3ha (1区画)

●分譲単価 13,200円/㎡