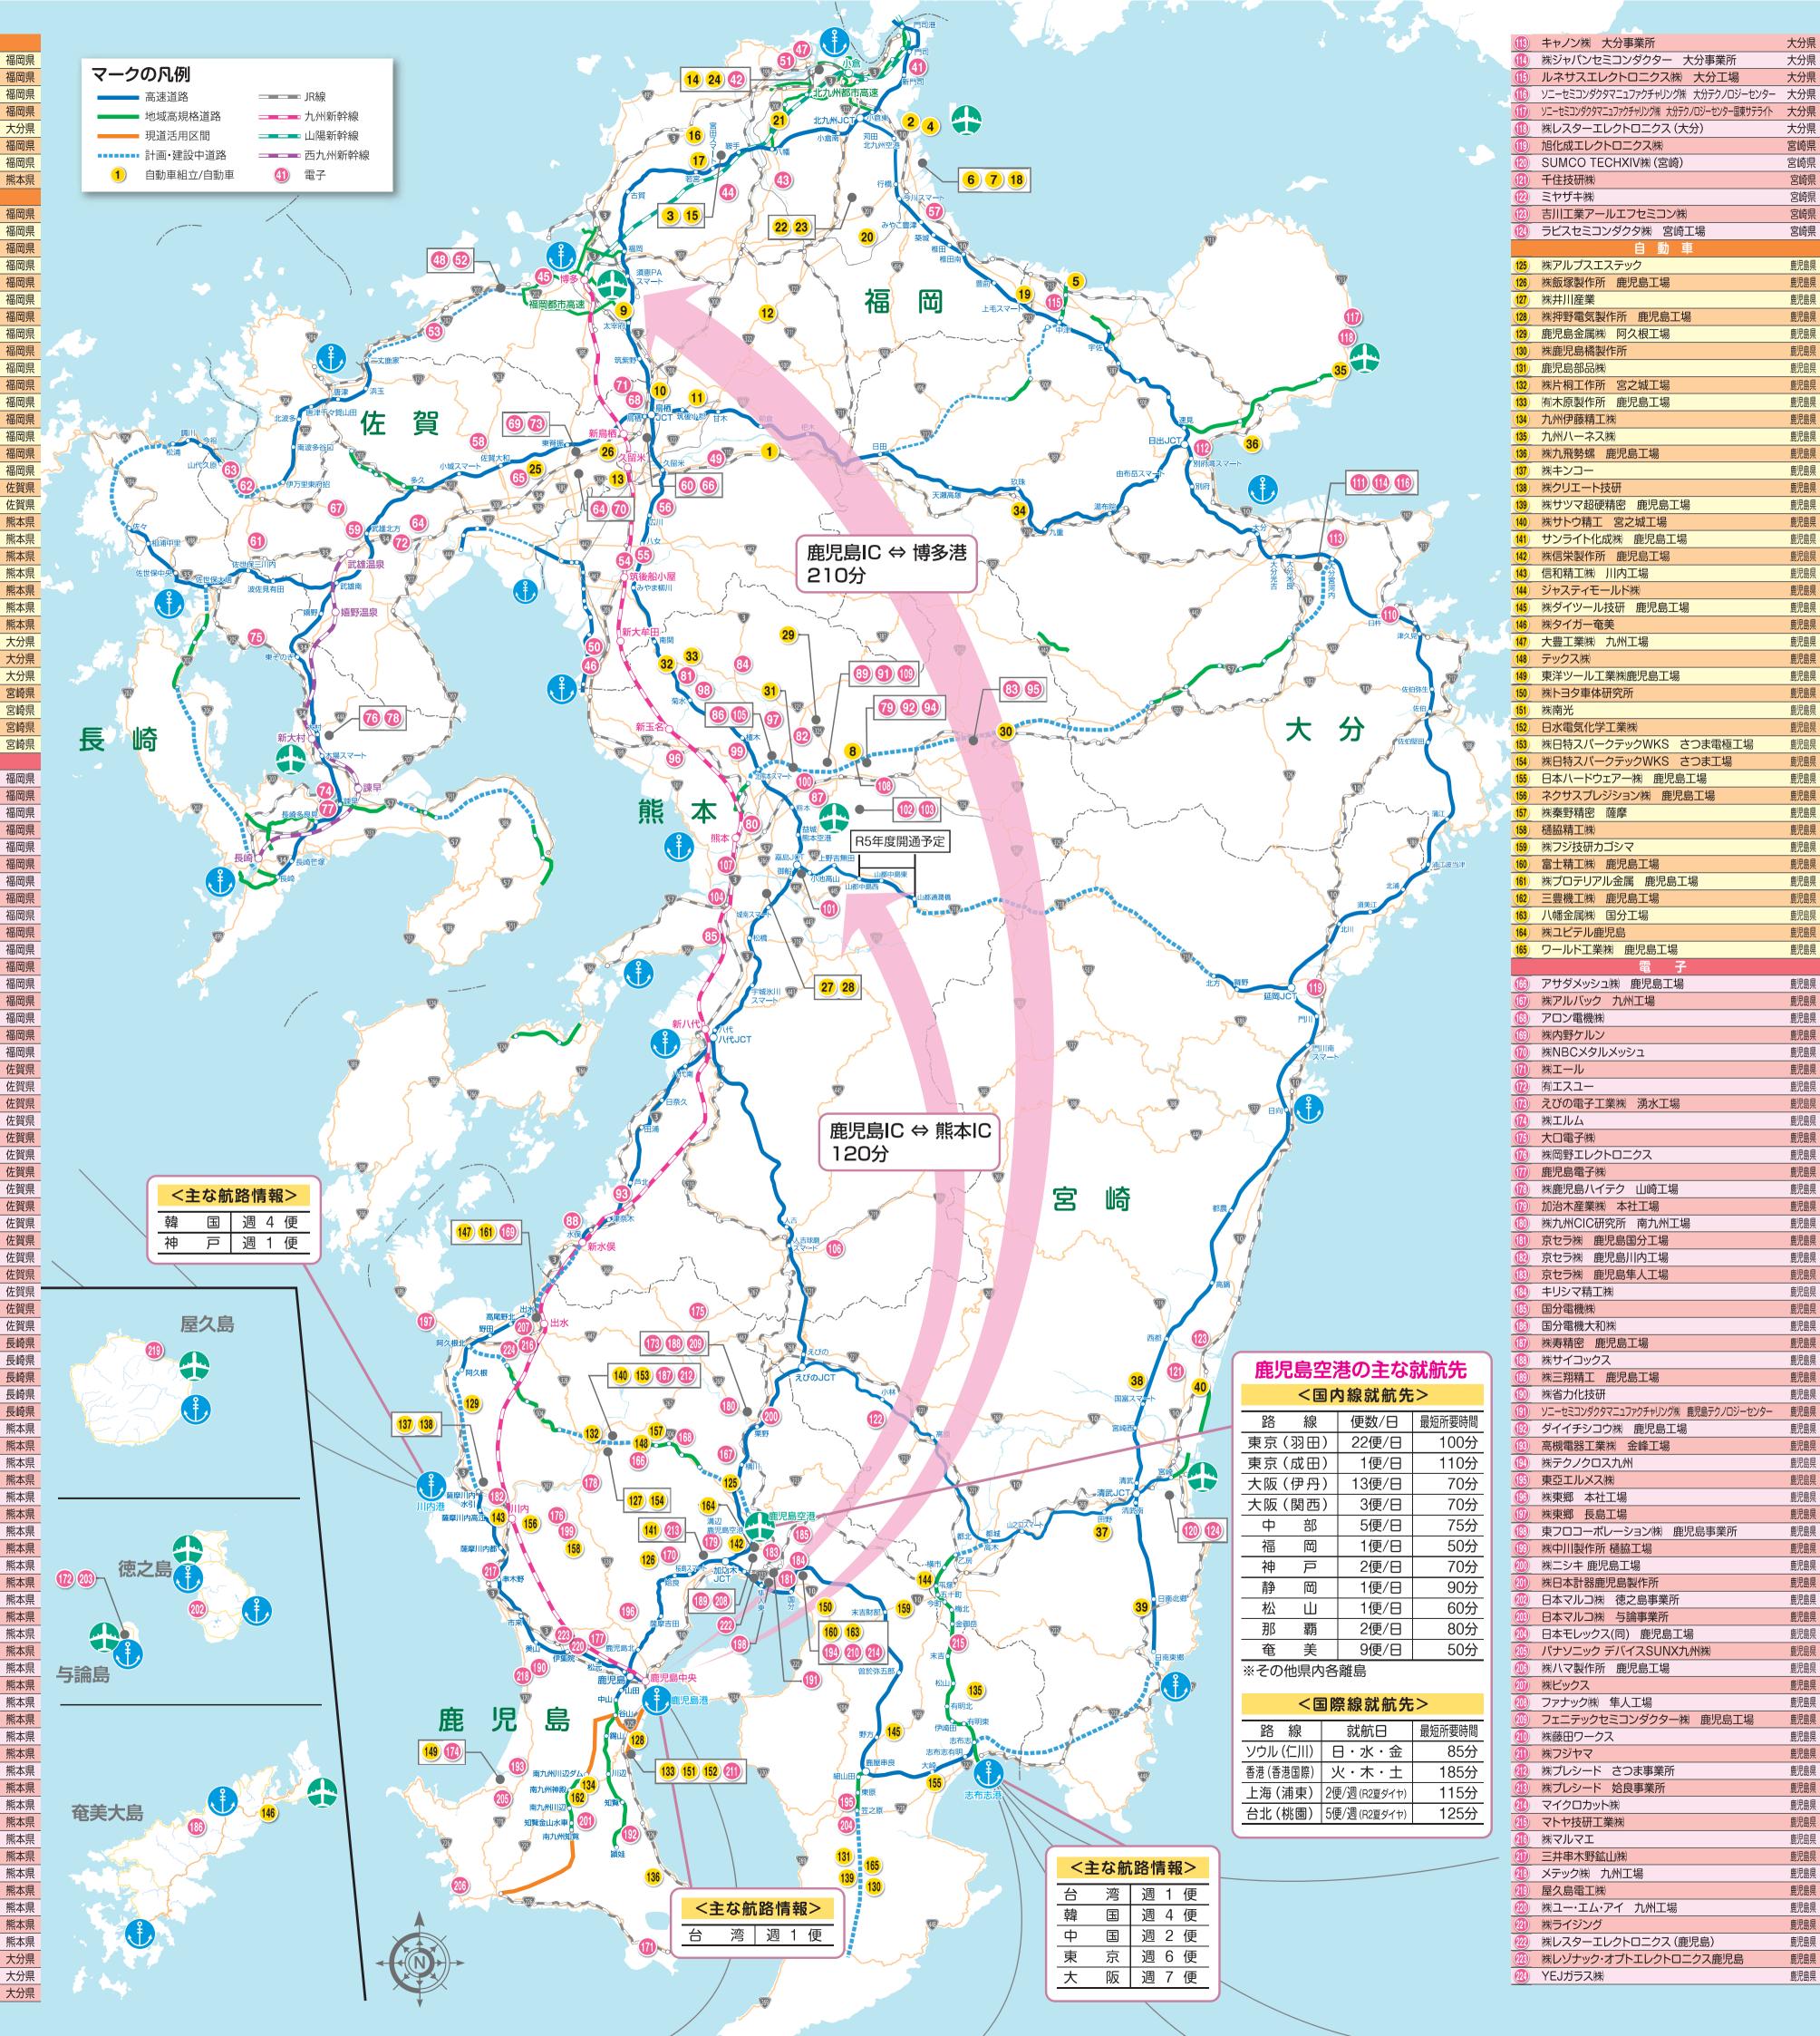

本サイトでは,県内の魅力的な立地条件の産業用地・オフィスの情報や,企業を バックアップする各種支援制度のご案内,企業を支える人材の確保に関する情報な ど,皆様が知りたい情報を簡単に検索することができます。

【企業立地のご相談・お問い合わせは】

鹿児島県商工労働水産部 産業立地課

〒890-8577 鹿児島市鴨池新町10-1 TEL/099-286-2985

鹿児島県 東京事務所 企業誘致課 〒102-0093 東京都千代田区平河町2-6-3 都道府県会館12階 TEL/03-5212-9062

鹿児島県 大阪事務所 企業誘致課 〒530-0001 大阪市北区梅田一丁目3-1-900 大阪駅前第1ビル9階11号 TEL/06-6341-5618

<鹿児島県企業立地ガイド>

〒450-0002 愛知県名古屋市中村区名駅三丁目20-20 名駅錦ビル1階 TEL/052-564-3577



㈱アムコー・テクノロジー・ジャパン(大分)

オムロン太陽㈱



大分県

宮崎県

宮崎県

宮崎県

鹿児島県

鹿児島県 鹿児島県

鹿児島県

鹿児島県

鹿児島県

鹿児島県

鹿児島県

鹿児島県 鹿児島県

鹿児島県

鹿児島県

鹿児島県

鹿児島県

鹿児島県

鹿児島県

鹿児島県

鹿児島県

鹿児島県

鹿児島県

鹿児島県

鹿児島県

鹿児島県

鹿児島県

鹿児島県

鹿児島県

鹿児島県

鹿児島県

鹿児島県

鹿児島県

鹿児島県

鹿児島県

鹿児島県

鹿児島県

鹿児島県

鹿児島県

鹿児島県

鹿児島県

鹿児島県

三井串木野鉱山㈱





●分譲面積(区画数) 2.0ha (1区画) ●分譲単価 3,500円/㎡~



●分譲面積(区画数)

4.3ha (2区画) ●分譲単価 9,200円/㎡

●総面積 (区画数 71ha (1区画)

応相談

●分譲面積(区画数) 1.1ha (5区画) ●分譲単価 29,342~29,645円/㎡

# **尼児島臨空団地**(霧島市)



●分譲面積(区画数)

0.9ha (1区画) ●分譲単価 28,168円/㎡

●分譲面積(区画数) 3.3ha (1区画)

●分譲単価 13,200円/㎡

# こうしんわかはまちくこうわんかんれんようち



26,783円/㎡