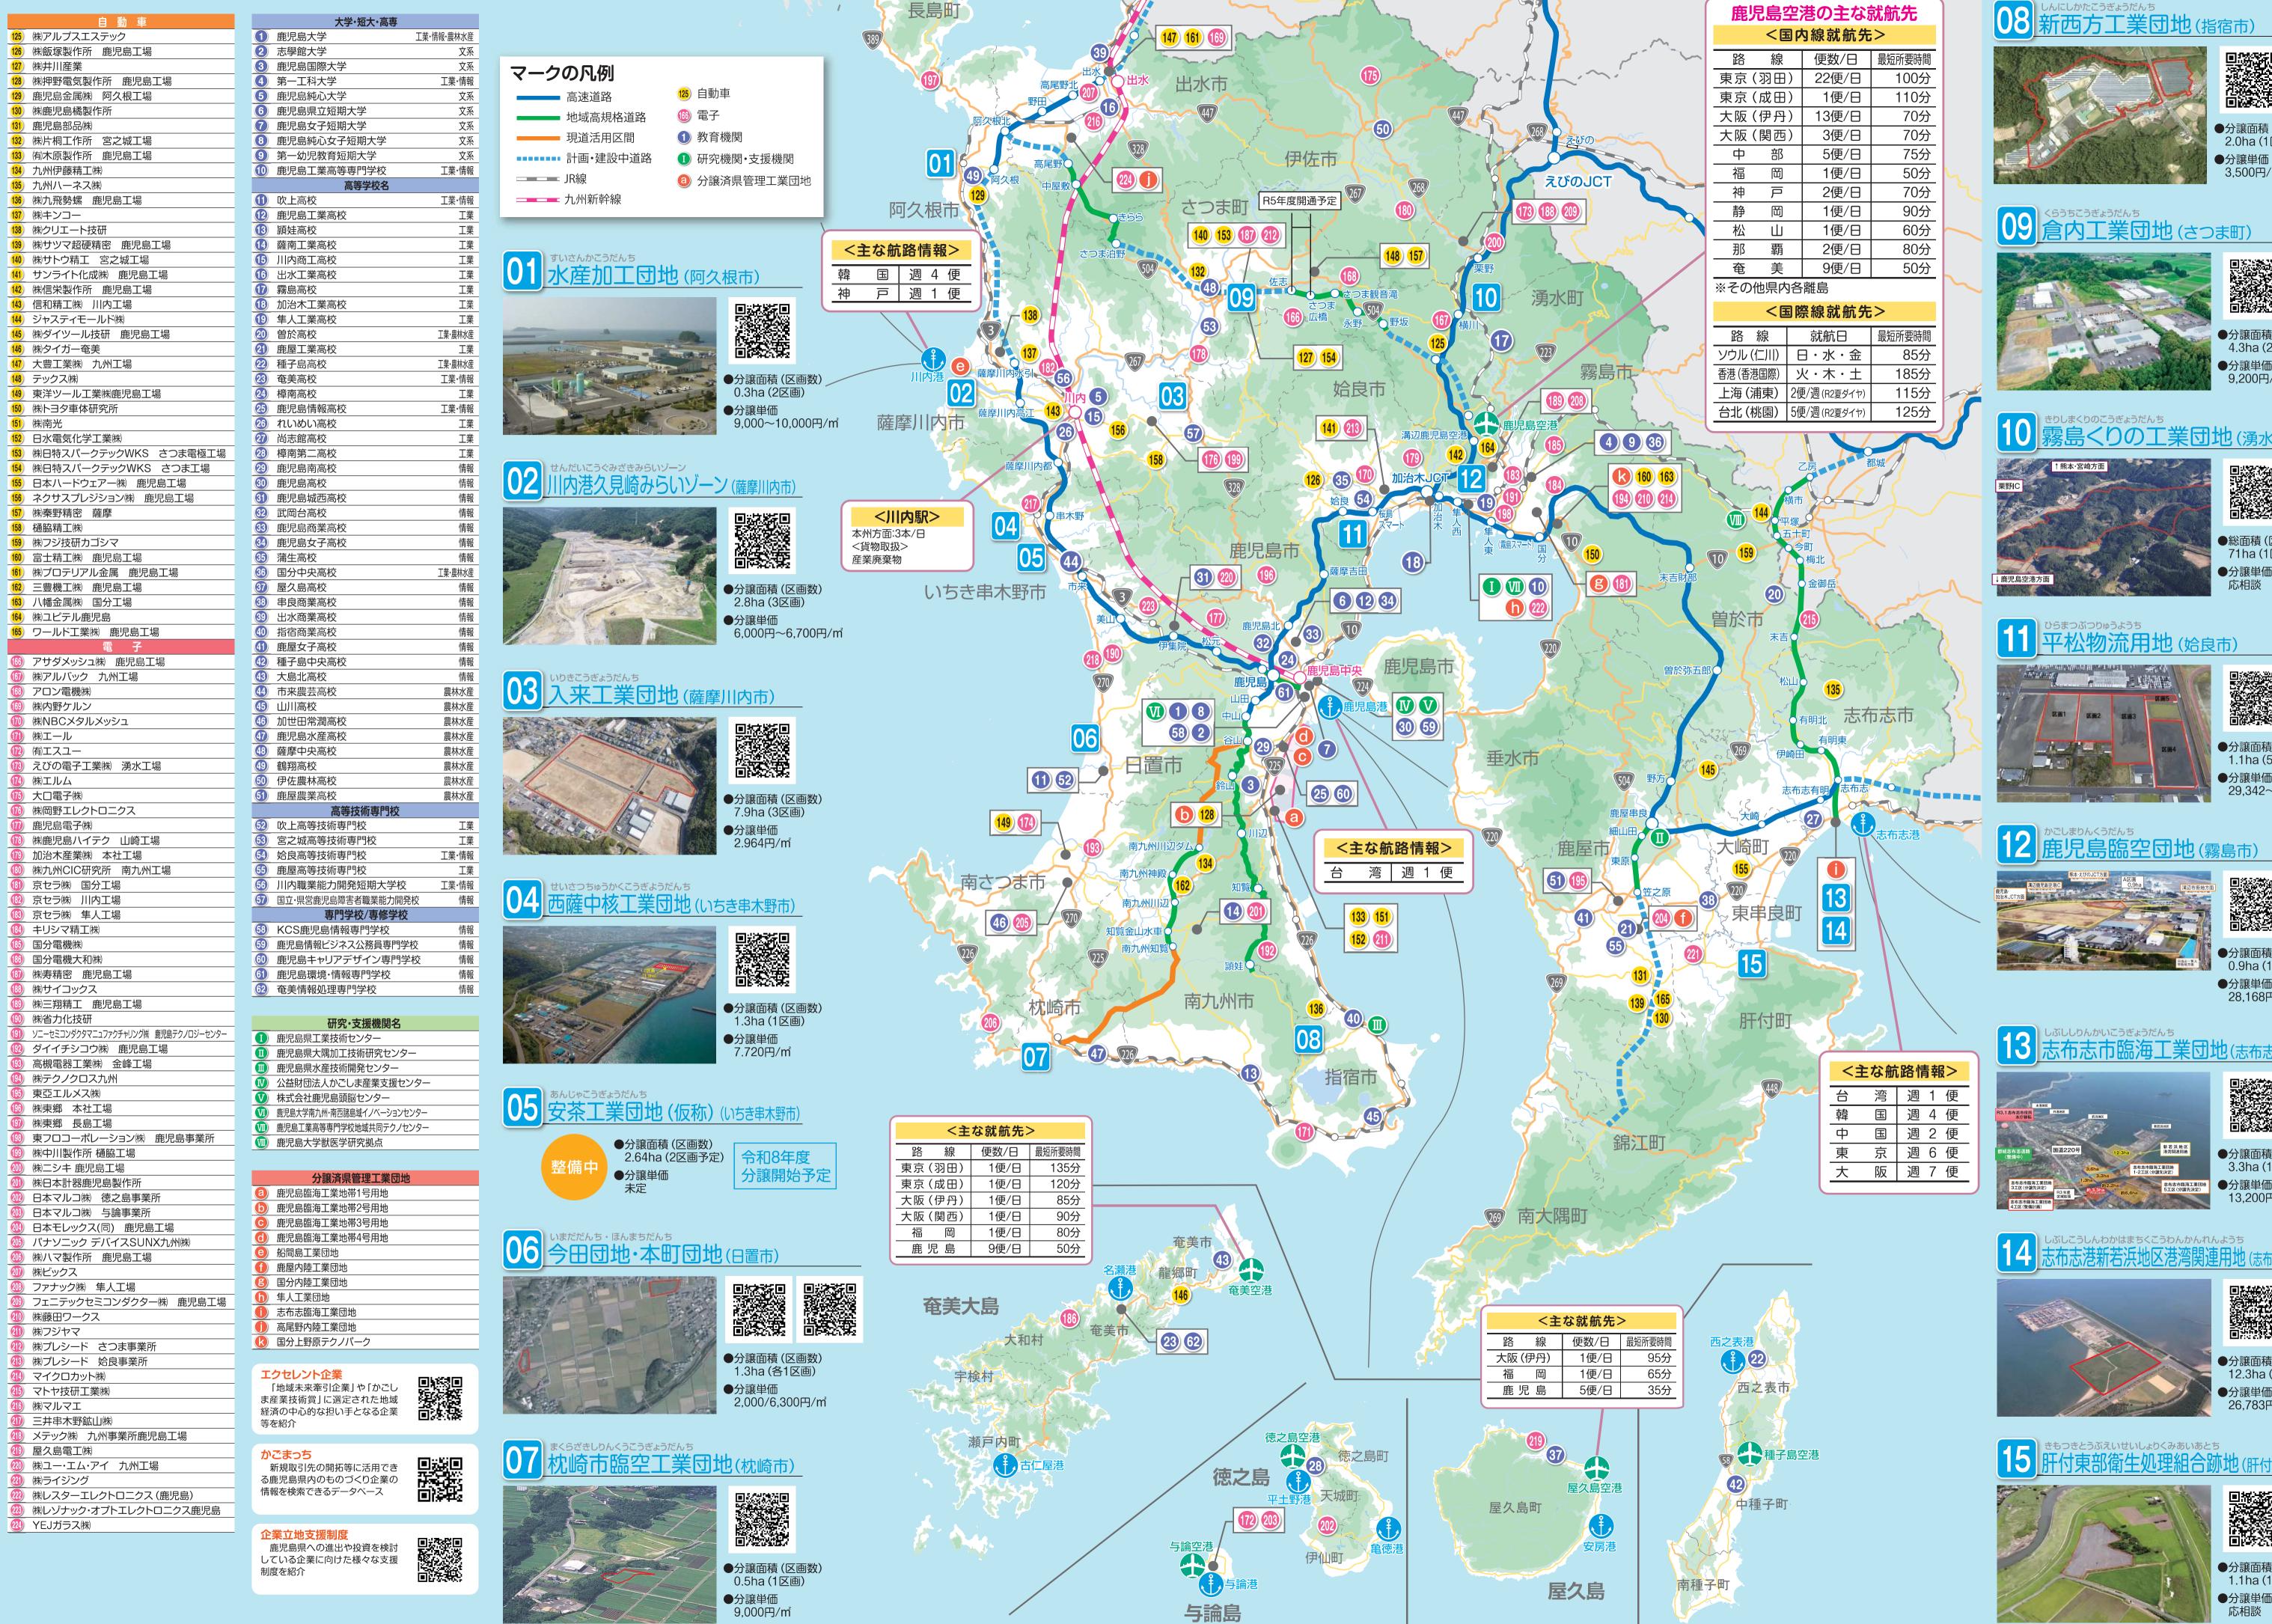

鹿児島県

鹿児島県

鹿児島県

鹿児島県

鹿児島県

鹿児島県

三井串木野鉱山㈱

●分譲面積(区画数) 2.0ha (1区画) ●分譲単価 3,500円/㎡~

●分譲面積(区画数)

4.3ha (2区画) ●分譲単価 9,200円/㎡

●総面積 (区画数 71ha (1区画)

応相談

●分譲面積(区画数) 1.1ha (5区画) ●分譲単価 29,342~29,645円/㎡

# **尼児島臨空団地**(霧島市)

●分譲面積(区画数)

0.9ha (1区画) ●分譲単価 28,168円/㎡

●分譲面積(区画数) 3.3ha (1区画)

●分譲単価 13,200円/㎡

# こうしんわかはまちくこうわんかんれんようち

26,783円/㎡